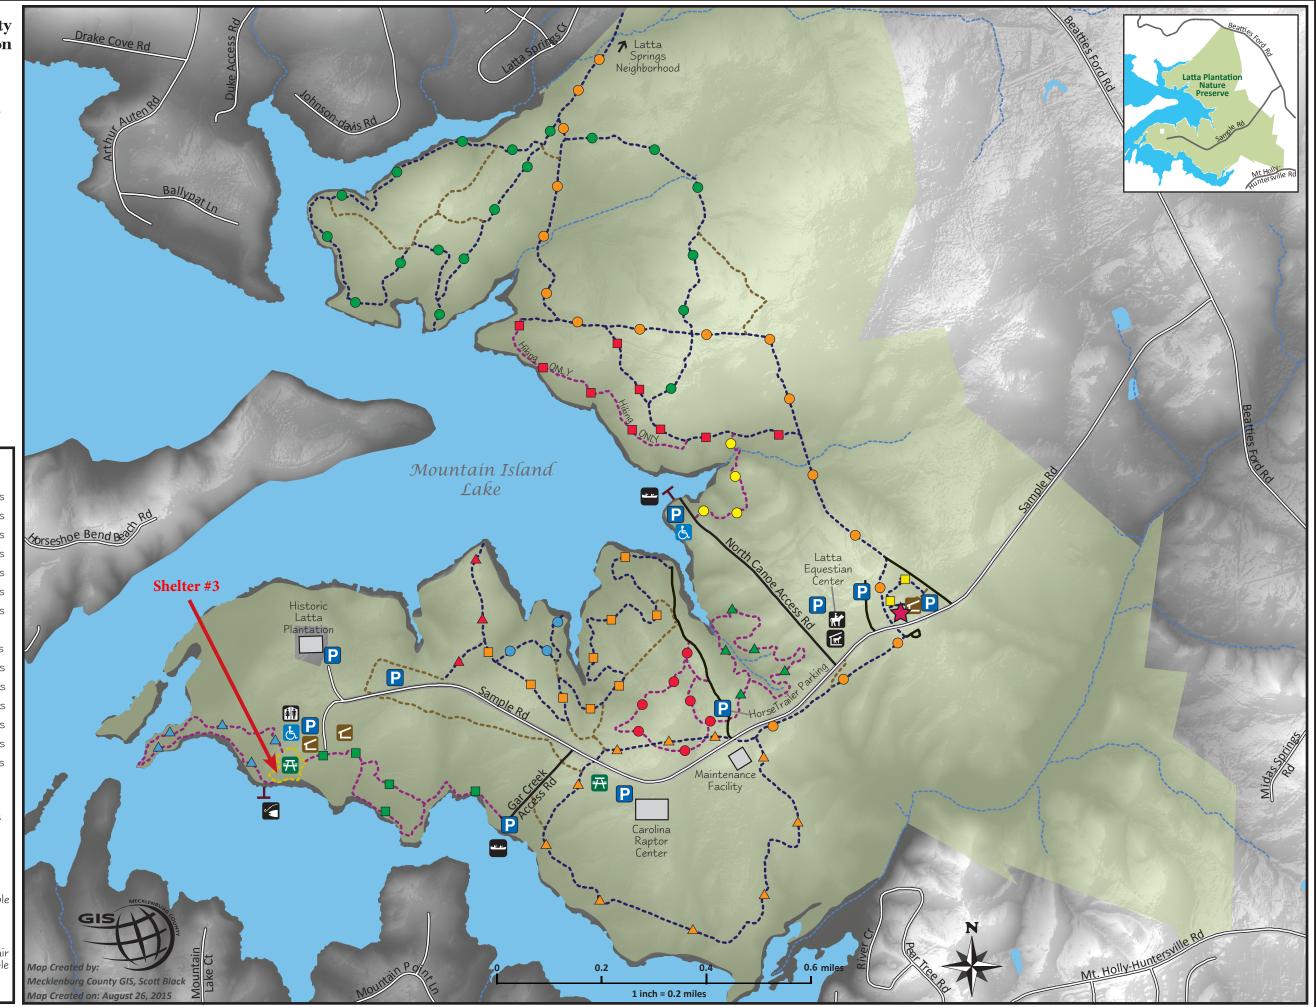

## Legend:

| Horseback and Hiking Trails                                                                                                                                                                                                                                                                                                                                                                                                                                                                                                                                                                                                                                                                                                                                                                                                                                                                                                                                                                                                                                                                                                                                                                                                                                                                                                                                                                                                                                                                                                                                                                                                                                                                                                                                                                                                                                                                                                                                                                                                                                                                                                    |                                              |
|--------------------------------------------------------------------------------------------------------------------------------------------------------------------------------------------------------------------------------------------------------------------------------------------------------------------------------------------------------------------------------------------------------------------------------------------------------------------------------------------------------------------------------------------------------------------------------------------------------------------------------------------------------------------------------------------------------------------------------------------------------------------------------------------------------------------------------------------------------------------------------------------------------------------------------------------------------------------------------------------------------------------------------------------------------------------------------------------------------------------------------------------------------------------------------------------------------------------------------------------------------------------------------------------------------------------------------------------------------------------------------------------------------------------------------------------------------------------------------------------------------------------------------------------------------------------------------------------------------------------------------------------------------------------------------------------------------------------------------------------------------------------------------------------------------------------------------------------------------------------------------------------------------------------------------------------------------------------------------------------------------------------------------------------------------------------------------------------------------------------------------|----------------------------------------------|
| •••• <b>*</b> ••••                                                                                                                                                                                                                                                                                                                                                                                                                                                                                                                                                                                                                                                                                                                                                                                                                                                                                                                                                                                                                                                                                                                                                                                                                                                                                                                                                                                                                                                                                                                                                                                                                                                                                                                                                                                                                                                                                                                                                                                                                                                                                                             | Split Rock Trail1.15 miles                   |
| ···                                                                                                                                                                                                                                                                                                                                                                                                                                                                                                                                                                                                                                                                                                                                                                                                                                                                                                                                                                                                                                                                                                                                                                                                                                                                                                                                                                                                                                                                                                                                                                                                                                                                                                                                                                                                                                                                                                                                                                                                                                                                                                                            | Cove Trail2.54 miles                         |
| ····                                                                                                                                                                                                                                                                                                                                                                                                                                                                                                                                                                                                                                                                                                                                                                                                                                                                                                                                                                                                                                                                                                                                                                                                                                                                                                                                                                                                                                                                                                                                                                                                                                                                                                                                                                                                                                                                                                                                                                                                                                                                                                                           | Hill Trail 2.21 miles                        |
| ··-                                                                                                                                                                                                                                                                                                                                                                                                                                                                                                                                                                                                                                                                                                                                                                                                                                                                                                                                                                                                                                                                                                                                                                                                                                                                                                                                                                                                                                                                                                                                                                                                                                                                                                                                                                                                                                                                                                                                                                                                                                                                                                                            | Shady Trail1.60 miles                        |
| ····                                                                                                                                                                                                                                                                                                                                                                                                                                                                                                                                                                                                                                                                                                                                                                                                                                                                                                                                                                                                                                                                                                                                                                                                                                                                                                                                                                                                                                                                                                                                                                                                                                                                                                                                                                                                                                                                                                                                                                                                                                                                                                                           | Buzzard Rock Trail0.3 miles                  |
| ·                                                                                                                                                                                                                                                                                                                                                                                                                                                                                                                                                                                                                                                                                                                                                                                                                                                                                                                                                                                                                                                                                                                                                                                                                                                                                                                                                                                                                                                                                                                                                                                                                                                                                                                                                                                                                                                                                                                                                                                                                                                                                                                              | Catawba Trail1.25 miles                      |
| ·····                                                                                                                                                                                                                                                                                                                                                                                                                                                                                                                                                                                                                                                                                                                                                                                                                                                                                                                                                                                                                                                                                                                                                                                                                                                                                                                                                                                                                                                                                                                                                                                                                                                                                                                                                                                                                                                                                                                                                                                                                                                                                                                          | Laura's Trail0.3 miles                       |
| Hiking Trails ONLY                                                                                                                                                                                                                                                                                                                                                                                                                                                                                                                                                                                                                                                                                                                                                                                                                                                                                                                                                                                                                                                                                                                                                                                                                                                                                                                                                                                                                                                                                                                                                                                                                                                                                                                                                                                                                                                                                                                                                                                                                                                                                                             |                                              |
|                                                                                                                                                                                                                                                                                                                                                                                                                                                                                                                                                                                                                                                                                                                                                                                                                                                                                                                                                                                                                                                                                                                                                                                                                                                                                                                                                                                                                                                                                                                                                                                                                                                                                                                                                                                                                                                                                                                                                                                                                                                                                                                                | Treasure Tree Trail0.7 miles                 |
| ·*                                                                                                                                                                                                                                                                                                                                                                                                                                                                                                                                                                                                                                                                                                                                                                                                                                                                                                                                                                                                                                                                                                                                                                                                                                                                                                                                                                                                                                                                                                                                                                                                                                                                                                                                                                                                                                                                                                                                                                                                                                                                                                                             | Beechwood Trail 0.9 miles                    |
|                                                                                                                                                                                                                                                                                                                                                                                                                                                                                                                                                                                                                                                                                                                                                                                                                                                                                                                                                                                                                                                                                                                                                                                                                                                                                                                                                                                                                                                                                                                                                                                                                                                                                                                                                                                                                                                                                                                                                                                                                                                                                                                                | Audubon Trail 0.8 miles                      |
|                                                                                                                                                                                                                                                                                                                                                                                                                                                                                                                                                                                                                                                                                                                                                                                                                                                                                                                                                                                                                                                                                                                                                                                                                                                                                                                                                                                                                                                                                                                                                                                                                                                                                                                                                                                                                                                                                                                                                                                                                                                                                                                                | Cattail Trail 0.8 miles                      |
| •                                                                                                                                                                                                                                                                                                                                                                                                                                                                                                                                                                                                                                                                                                                                                                                                                                                                                                                                                                                                                                                                                                                                                                                                                                                                                                                                                                                                                                                                                                                                                                                                                                                                                                                                                                                                                                                                                                                                                                                                                                                                                                                              | Piedmont Prairie Trail 0.3 miles             |
| ********                                                                                                                                                                                                                                                                                                                                                                                                                                                                                                                                                                                                                                                                                                                                                                                                                                                                                                                                                                                                                                                                                                                                                                                                                                                                                                                                                                                                                                                                                                                                                                                                                                                                                                                                                                                                                                                                                                                                                                                                                                                                                                                       | Picnic Loop Trail 0.3 miles                  |
| <b>~~</b>                                                                                                                                                                                                                                                                                                                                                                                                                                                                                                                                                                                                                                                                                                                                                                                                                                                                                                                                                                                                                                                                                                                                                                                                                                                                                                                                                                                                                                                                                                                                                                                                                                                                                                                                                                                                                                                                                                                                                                                                                                                                                                                      | Nature Walk Trail 0.2 miles                  |
| Map Features                                                                                                                                                                                                                                                                                                                                                                                                                                                                                                                                                                                                                                                                                                                                                                                                                                                                                                                                                                                                                                                                                                                                                                                                                                                                                                                                                                                                                                                                                                                                                                                                                                                                                                                                                                                                                                                                                                                                                                                                                                                                                                                   |                                              |
| $ $ $\sim$                                                                                                                                                                                                                                                                                                                                                                                                                                                                                                                                                                                                                                                                                                                                                                                                                                                                                                                                                                                                                                                                                                                                                                                                                                                                                                                                                                                                                                                                                                                                                                                                                                                                                                                                                                                                                                                                                                                                                                                                                                                                                                                     | Service Road                                 |
| *******                                                                                                                                                                                                                                                                                                                                                                                                                                                                                                                                                                                                                                                                                                                                                                                                                                                                                                                                                                                                                                                                                                                                                                                                                                                                                                                                                                                                                                                                                                                                                                                                                                                                                                                                                                                                                                                                                                                                                                                                                                                                                                                        | Horseback & Hiking Connector Trails          |
| $\sim$                                                                                                                                                                                                                                                                                                                                                                                                                                                                                                                                                                                                                                                                                                                                                                                                                                                                                                                                                                                                                                                                                                                                                                                                                                                                                                                                                                                                                                                                                                                                                                                                                                                                                                                                                                                                                                                                                                                                                                                                                                                                                                                         | Streets                                      |
| a service a service of the service o | Creek/Streams                                |
|                                                                                                                                                                                                                                                                                                                                                                                                                                                                                                                                                                                                                                                                                                                                                                                                                                                                                                                                                                                                                                                                                                                                                                                                                                                                                                                                                                                                                                                                                                                                                                                                                                                                                                                                                                                                                                                                                                                                                                                                                                                                                                                                | Latta Plantation Nature<br>Preserve Boundary |
| Canoe<br>Launch                                                                                                                                                                                                                                                                                                                                                                                                                                                                                                                                                                                                                                                                                                                                                                                                                                                                                                                                                                                                                                                                                                                                                                                                                                                                                                                                                                                                                                                                                                                                                                                                                                                                                                                                                                                                                                                                                                                                                                                                                                                                                                                | Parking CReservable Shelter                  |
| Fishing                                                                                                                                                                                                                                                                                                                                                                                                                                                                                                                                                                                                                                                                                                                                                                                                                                                                                                                                                                                                                                                                                                                                                                                                                                                                                                                                                                                                                                                                                                                                                                                                                                                                                                                                                                                                                                                                                                                                                                                                                                                                                                                        | Picnic<br>Area 🗹 Stable                      |
| Horseback Riding<br>(guided tour) L Dock & Accessible                                                                                                                                                                                                                                                                                                                                                                                                                                                                                                                                                                                                                                                                                                                                                                                                                                                                                                                                                                                                                                                                                                                                                                                                                                                                                                                                                                                                                                                                                                                                                                                                                                                                                                                                                                                                                                                                                                                                                                                                                                                                          |                                              |

Trails

Latta Plantation Nature Preserve has 16 miles of trails offering hikers, nature enthusiasts, and horseback riders the opportunity to explore a variety of terrain while enjoying scenic views of the lake, forests, and streams. It is the only Mecklenburg County property open to horseback riding. Bicycles are permitted ONLY on paved roads within the **preserve**. Dogs are welcome on preserve trails, but must remain on a six-foot leash at all times. Visitors bringing their own horses can park in the designated horse trailer parking lot. All trails are clearly marked with color symbols.

# Horseback & Hiking Trails

## Split Rock Trail - 1.15 miles

Accessed from either Hill or Piedmont Prairie trails, this moderate trail skirts the southern edge of the Piedmont Prairie restoration site, where the endangered Schweinitz's sunflower can be seen in bloom from mid-September to mid-October. Its looped section contains more rocky terrain that is not accessible to horseback riders, but does offer excellent views across Mountain Island Lake of Buzzard's Rock and Wash Rock overlooks.

This moderate trail can be accessed from Hill or Split Rock trails. Heading north from the Piedmont Prairie restoration site, the trail crosses a powerline Its looped section contains very rocky terrain that may not be suitable for all horseback riders, but does offer beautiful views of Mountain Island Lake.

### Hill Trail - 2.21 miles

This moderate trail starts at the southern terminus of the horse trailer parking lot, the trail primarily follows powerline right-of ways and gravel maintenance roads before traversing the eastern edge of the Piedmont Prairie restoration site and eventually the western edge of the Beatties Ford Basic Forest natural heritage site. Along the prairie's edge from spring through fall, look for fence lizards and, less common, six-lined racerunners. The trail's northern terminus at the Latta Springs neighborhood provides the only public access to the nature preserve outside of the main entrance on Sample Road.

### Shady Trail - 1.60 miles

Accessed across the main road from the horse trailer parking lot, this easy loop begins in a young mixed pine-hardwood forest. The trail heads south towards Gar Creek where views of the inlet into Mountain Island Lake can been seen during the winter months. The trail skirts the edge between bottomland hardwood and upland hardwood forests before turning back north, crossing the main road and returning to the horse trailer parking lot via a powerline right-of-way.

### Buzzard Rock Trail - 0.3 miles

An easy trail that passes through a mixed pinehardwood forest in route to an overlook high above Mountain Island Lake. The Buzzard Rock overlook consists of a large, wooden deck nestled between a cluster of huge diorite boulders. To preserve vegetation and minimize erosion around the overlook, horses must tie off at a hitching post located 100 feet before the deck.

#### Catawba Trail - 1.25 miles

Accessed from the Buzzard Rock parking lot, this easy trail passes through both upland hardwood and bottomland hardwood forests. The trail provides excellent views of Mountain Island Lake. A connector trail can be used to reach the horse trailer parking lot, providing access to Shady Trail which can be used to travel west back towards the Buzzard Rock trail.

#### Laura's Trail - 0.3 miles

Officially named in 1998 in memory of Laura Anderson of the Carolina Berg Wanderers this easy trail passes through an upland hardwood forest with some of the largest tulip poplar trees in the nature preserve. The trail terminates at a large cluster of diorite boulders, known as the Wash Rock overlook, providing excellent views of Mountain Island Lake. Wash Rock was named after the rock upon which, legend has it, early settlers of the area washed their garments. To preserve vegetation and minimize erosion around the overlook, horses are restricted from entering the trail's final 500 feet.

# Hiking Trails ONLY

Beechwood Trail - 0.9 miles A moderate loop trail accessed from the horse trailer parking lot. This trail begins in a young, dry pinehardwood forest and then proceeds along several seepage slopes through a mature hardwood forest containing oaks, red maples, tulip poplars, and some of the largest American beech trees in the nature preserve. Look for wildflowers along the rich, moist slopes in spring and early summer.

### Audubon Trail - 0.8 miles

An easy trail accessed from the picnic area parking lot. Part of the trail passes through a mature bottom and hardwood forest containing sweetgum, pawpaw and tulip poplar trees while the remaining portions traverse a dry, early successional pine-hardwood forest. This trail has been designated a "Fairy House Trail" (contact nature center for details). A 0.4 mile spur trail leads to the Gar Creek canoe access.

#### Treasure Tree Trail - 0.7 miles

This easy loop trail is accessed from the horse trailer parking lot. This trail winds through various stages of forest succession including pine stands, a powerline right-of-way, hurricane-disturbed woodlands, and mature upland hardwood forest, providing the opportunity to view century old trees. Be sure to look for the unusually large and uniquely shaped sourwood specimen, a North Carolina Treasure Tree.

#### Cattail Trail - 0.8 miles

Accessed from the picnic loop trail, this easy loop follows the edge of a peninsula along Mountain Island Lake. After passing through a mature hardwood forest containing tulip poplars, oaks, hickories, and sweetgum trees, the trail's westernmost point culminates under the canopy of several large water oaks.

### Piedmont Prairie Trail - 0.3 miles

This moderate trail meanders through a mixed pinehardwood forest, with occasional steep inclines, connecting the North Canoe Access with the southern edge of the Piedmont Prairie restoration site. Look for abundant Christmas ferns and spring wildflowers as the trail traverses several seepage slopes.

#### Nature Walk Trail - 0.2 miles 📃

Enjoy a shady walk along this trail and learn about some of our local plants and animals. Within the loop you'll find a natural play area for kids with a playhouse, climbing structures, and plenty of opportunities for imagination and exploration

### Picnic Loop Trail - 0.3 miles 🔥

This short, accessible paved trail provides access to eight picnic sites with primitive grills, a fishing pier, Cattail and Audubon trails.